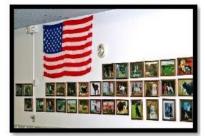

## SHOW OFF YOUR DOG!

## WALL PHOTOS

## PLEASE PRINT LEGIBLY OR TYPE YOUR INFORMATION

Display a show photo of your champion or just a regular picture of your best friend on the club wall.

Complete the following form and return it (along with an 8" x 10" photo and a \$15 check (made payable to Winnegamie Dog Club) to: